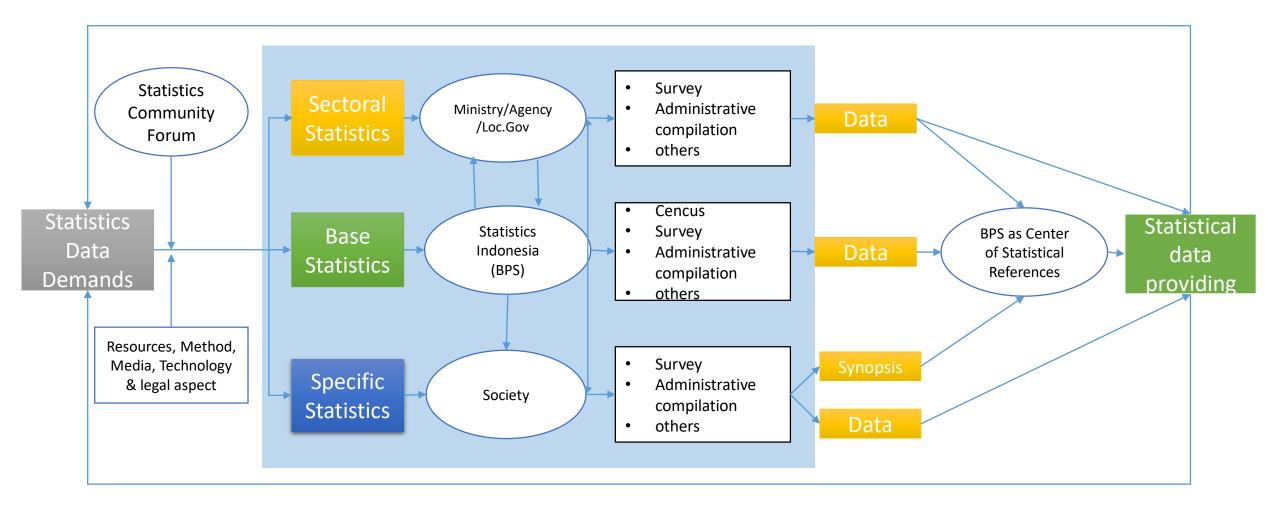

# Statistics area in Indonesia

The Law Number 16 of 1997 → About Statistics (Statistic devide into 3 types, namely Base Statistic, Sectors Statistic and Specific Statistic)

#### **BASE STATISTIC**

- Used for Broad purpose by Government and society
- Characteristics : Crosssectoral, Macro, Nationals

#### SECTORAL STATISTIC

- More thematic and utilized by certain agencies to meet their information needs.
- Characteristics : thematic, more detail

National Statistic Office- Statistics Indonesia

Ministries, National Agencies and institution, Local governments,

#### **SPECIFIC STATISTIC**

- Very specific and used for certain purposes.
- Characteristics : Specific topics, narrow theme

# Positioning of BPS Statistics-Indonesia

# Framework of National Statistical Systems