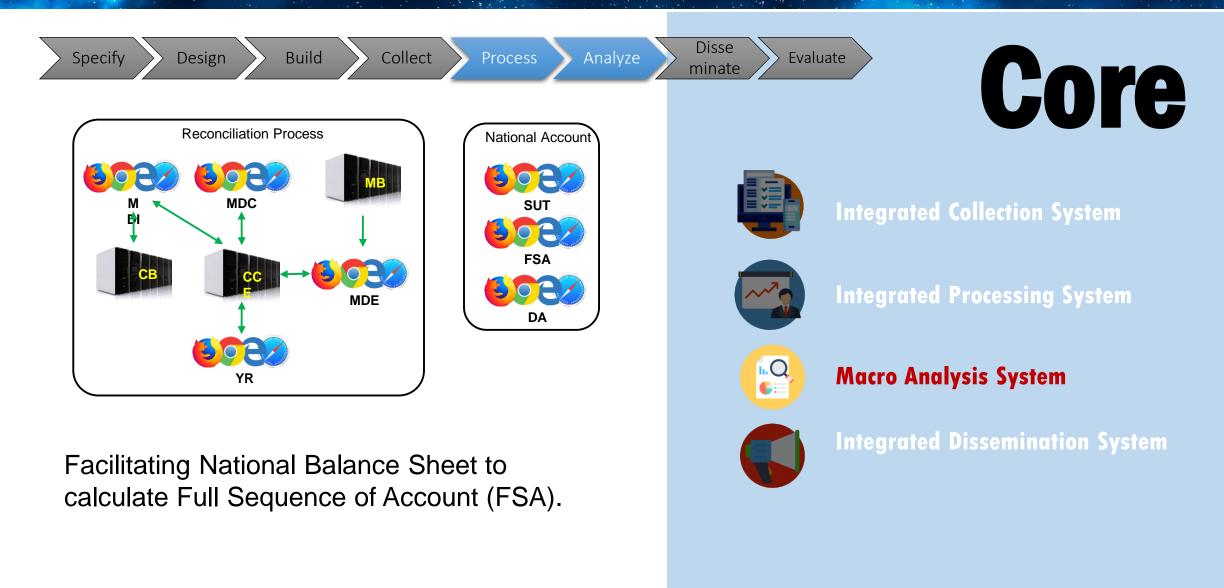

# BPS IT AS ENABLER (4)

Upgrading the system Dissemination with a table builder, dynamic map, and dynamic chart. Providing new experiences for the public in accessing data.

Core

**Integrated Collection System** 

Integrated Processing System

**Macro Analysis System** 

**Integrated Dissemination System** 