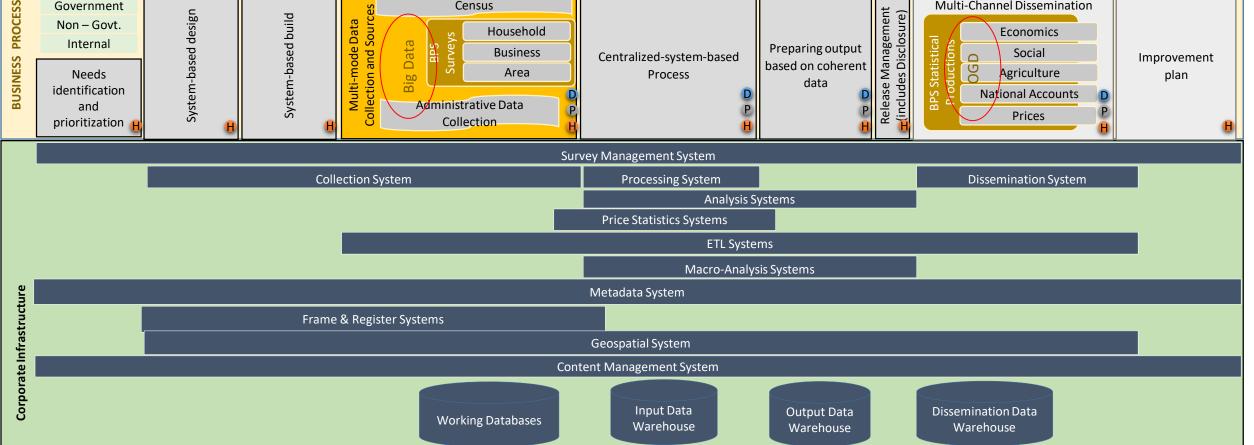

Specific Statistic)

# The Government Regulation Number 51 of 1999 → About National Statistical Activities

#### **BASE STATISTIC**

- Used for Broad purpose by Government and society
- Characteristics : Crosssectoral, Macro, Nationals

#### SECTORAL STATISTIC

- More thematic and utilized by certain agencies to meet their information needs.
- Characteristics : thematic, more detail

National Statistic Office- Statistics Indonesia



Ministries, National Agencies and institution, Local governments,

#### **SPECIFIC STATISTIC**

- Very specific and used for certain purposes.
- Characteristics : Specific topics, narrow theme





# Positioning of BPS Statistics-Indonesia



### **Transformation Challenges**





### Why We Have to Change





### **BPS'S TRANSFORMATION APPROACH (SBFA)**





ICT Infrastructure, Security, Strategy, etc.

**Enhanced Human Resources Capacity** 



**BPS Transformation Strategy** 

#### INWARD APPROACH

#### **OUTWARD APPROACH**

#### INTERNAL ORGANISATION TRANSFORMATION



Statistics Business Process Pillar



Information & Technology Pillar



Organization & HR Pillar DATA ECOSYSTEM AND COLLABORATION







Legal Aspect Strengthening

Strengthening Coordination & Collaboration Simplify Bureaucracy





# INFORMATION AND TECHNOLOGY

**As Enabler** 



# BPS IT AS ENABLER (1)





### BPS IT AS ENABLER (2)







## BPS IT AS ENABLER (3)





# BPS IT AS ENABLER (4)



Upgrading the system Dissemination with a table builder, dynamic map, and dynamic chart. Providing new experiences for the public in accessing data.

Core

**Integrated Collection