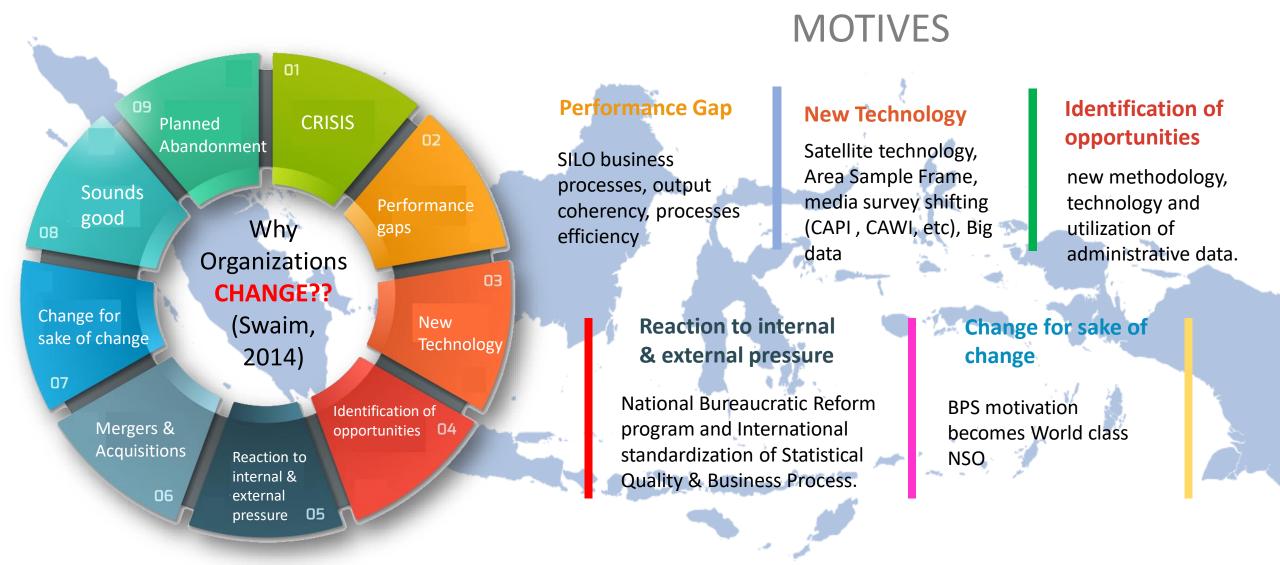

types, namely Base Statistic, Sectors Statistic and Specific Statistic)

# The Government Regulation Number 51 of 1999 → About National Statistical Activities

#### **BASE STATISTIC**

- Used for Broad purpose by Government and society
- Characteristics : Crosssectoral, Macro, Nationals

#### SECTORAL STATISTIC

- More thematic and utilized by certain agencies to meet their information needs.
- Characteristics : thematic, more detail

National Statistic Office- Statistics Indonesia



Ministries, National Agencies and institution, Local governments,

#### **SPECIFIC STATISTIC**

- Very specific and used for certain purposes.
- Characteristics : Specific topics, narrow theme





# Positioning of BPS Statistics-Indonesia



### **Transformation Challenges**





### Why We Have to Change





### **BPS'S TRANSFORMATION APPROACH (SBFA)**





ICT Infrastructure, Security, Strategy, etc.

**Enhanced Human Resources Capacity** 



**BPS Transformation Strategy** 

#### INWARD APPROACH

#### **OUTWARD APPROACH**

#### INTERNAL ORGANISATION TRANSFORMATION



Statistics Business Process Pillar



Information & Technology Pillar



Organization & HR Pillar DATA ECOSYSTEM AND COLLABORATION







Legal Aspect Strengthening

Strengthening Coordination & Collaboration Simplify Bureaucracy





# INFORMATION AND TECHNOLOGY

**As Enabler** 



# BPS IT AS ENABLER (1)





### BPS IT AS ENABLER (2)







## BPS IT AS ENABLER (3)





# BPS IT AS ENABLER (4)



Upgrading the system Dissemination with a table builder, dynamic map, and dynamic chart. Providing new experiences for the publ