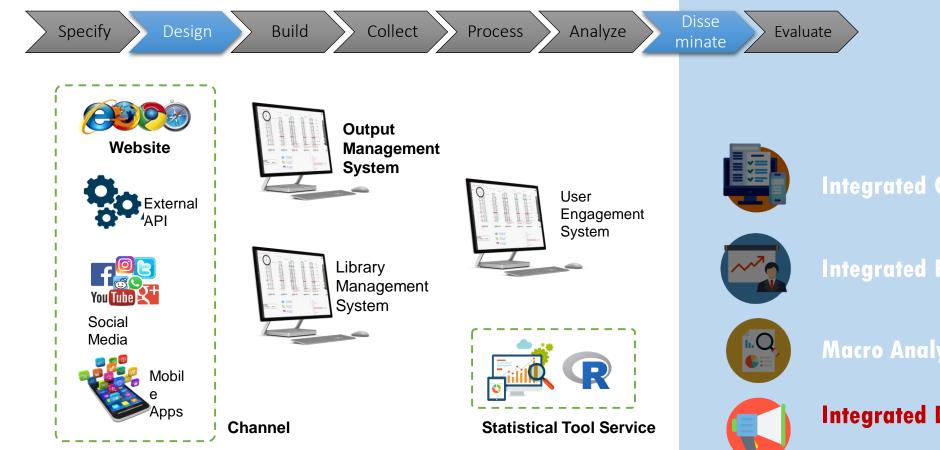

# BPS IT AS ENABLER (4)

Upgrading the system Dissemination with a table builder, dynamic map, and dynamic chart. Providing new experiences for the public in accessing data.

Core

**Integrated Collection System** 

Integrated Processing System

**Macro Analysis System** 

**Integrated Dissemination System** 