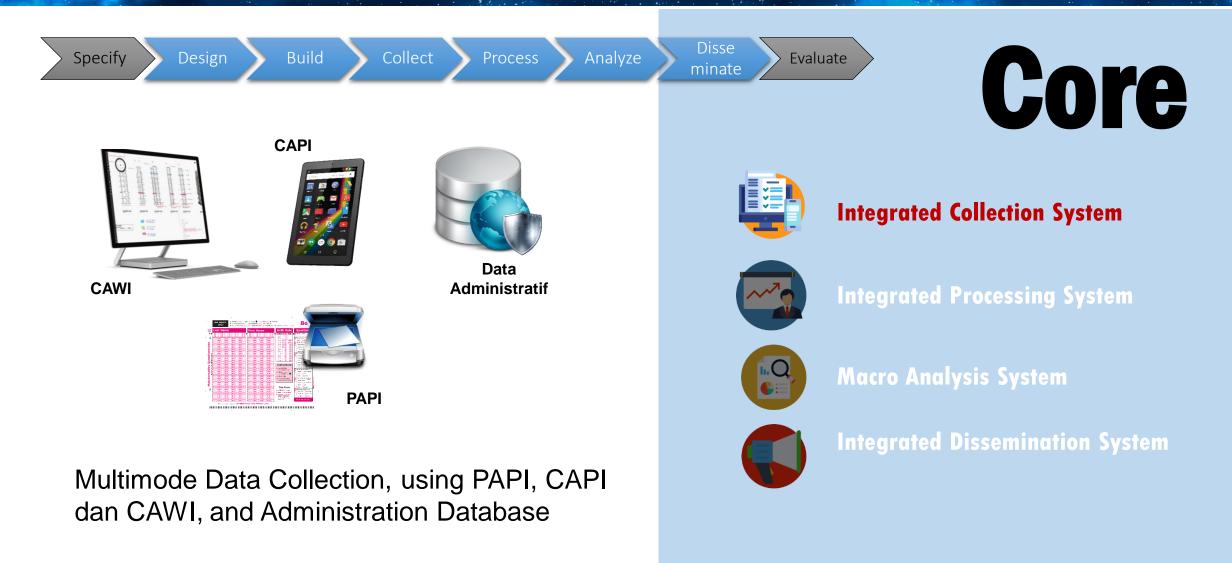

# BPS IT AS ENABLER (4)

Upgrading the system Dissemination with a table builder, dynamic map, and dynamic chart. Providing new experiences for the public in accessing data.

Core

**Integrated Collection System** 

Integrated Processing System

**Macro Analysis System** 

**Integrated Dissemination System** 