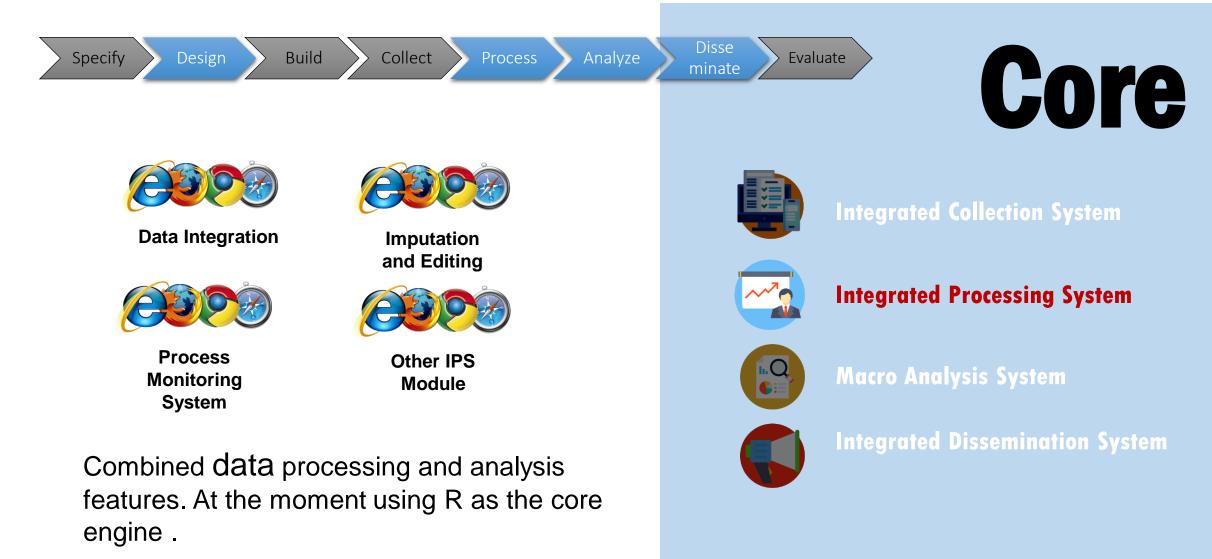

# BPS IT AS ENABLER (4)

Upgrading the system Dissemination with a table builder, dynamic map, and dynamic chart. Providing new experiences for the public in accessing data.

Core

**Integrated Collection System** 

Integrated Processing System

**Macro Analysis System** 

**Integrated Dissemination System** 