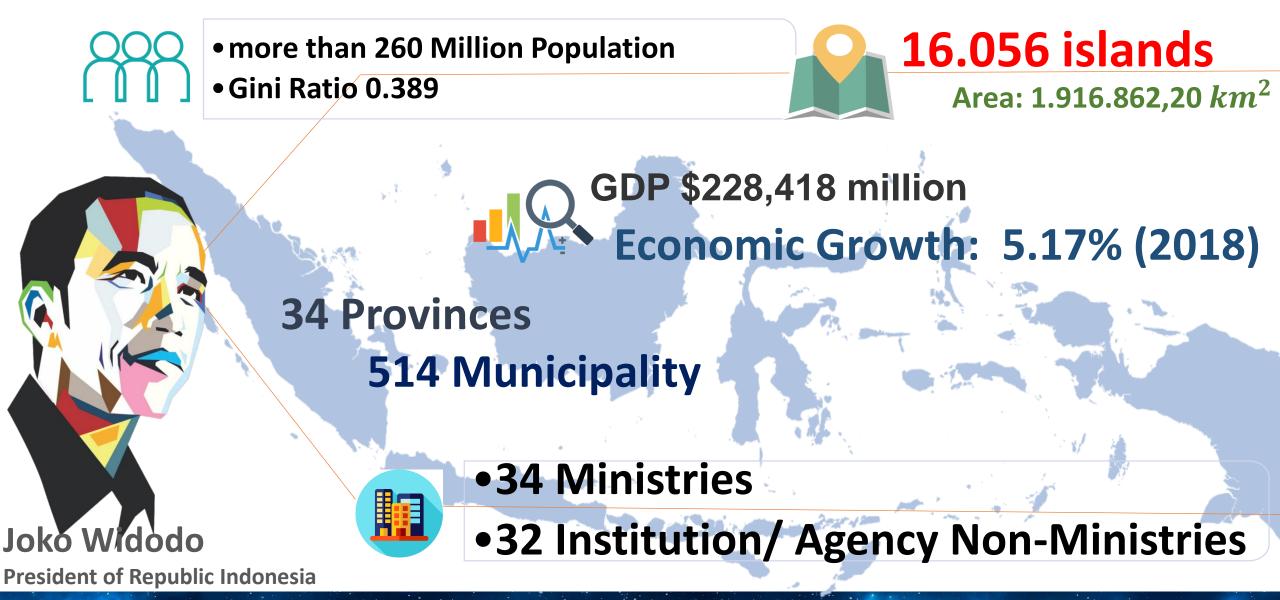

# Portrait of Indonesia statistical and its challenges



# **Current Indonesia Snapshot**



### **BPS Statistics-Indonesia demography and Challenges**





# Statistics area in Indonesia

The Law Number 16 of 1997 → About Statistics (Statistic devide into 3 types, namely Base Statistic, Sectors Statistic and Specific Statistic)

# The Government Regulation Number 51 of 1999 → About National Statistical Activities

#### **BASE STATISTIC**

- Used for Broad purpose by Government and society
- Characteristics : Crosssectoral, Macro, Nationals

#### SECTORAL STATISTIC

- More thematic and utilized by certain agencies to meet their information needs.
- Characteristics : thematic, more detail

National Statistic Office- Statistics Indonesia



Ministries, National Agencies and institution, Local governments,

#### **SPECIFIC STATISTIC**

- Very specific and used for certain purposes.